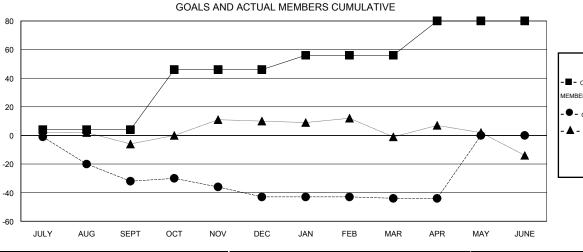

## District 14 N

Results as of: 4/30/2016

GMT: Cindy Gregg LOCATION PENNSYLVANIA GMT CA 1

|      | CURRENT YEAR GOALS FOR NEW |
|------|----------------------------|
| МЕМВ | ERS                        |

- CURRENT YEAR ACTUAL MEMBERS

- ▲ - LAST YEAR ACTUAL MEMBERS

| DROPPED CLUBS: 3 |     |
|------------------|-----|
| DROPPED MEMBERS  |     |
| DECEASED         | 13  |
| CLUB CANCELLED   | 24  |
| OTHER            | 63  |
| TOTAL            | 100 |