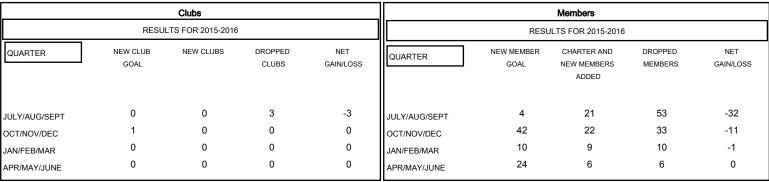

## District 14 N

Results as of: 4/30/2016

GMT: Cindy Gregg LOCATION PENNSYLVANIA GMT CA 1

|      | CURRENT YEAR GOALS FOR NEW |
|------|----------------------------|
| МЕМВ | ERS                        |

- CURRENT YEAR ACTUAL MEMBERS

- ▲ - LAST YEAR ACTUAL MEMBERS

| DROPPED CLUBS: 3 |     |
|------------------|-----|
| DROPPED MEMBERS  |     |
| DECEASED         | 13  |
| CLUB CANCELLED   | 24  |
| OTHER            | 63  |
| TOTAL            | 100 |